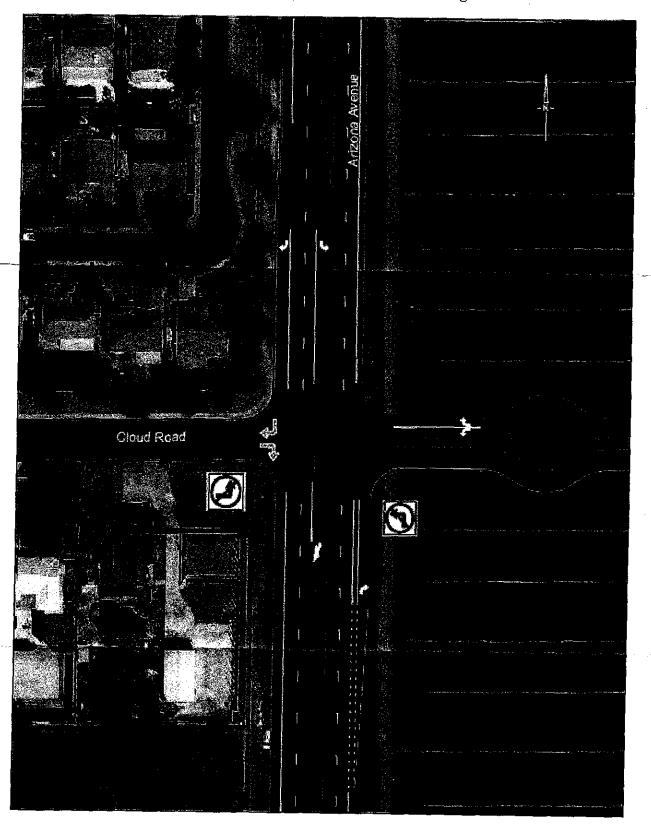

Specifically, we heard concern from County residents with regard to the full median break design at Arizona Avenue and Cloud Road and the desire to keep the intersection as a rightin/right-out only, as it exists today, in and out of Gila Butte Estates.

The City has contacted the developer of the planned subdivision, which is agreeable to constructing the median in such a way as to maintain this right-in/right-out only access for the residents. Please see the attached depiction of the proposed median break.

## Depiction of proposed median break design